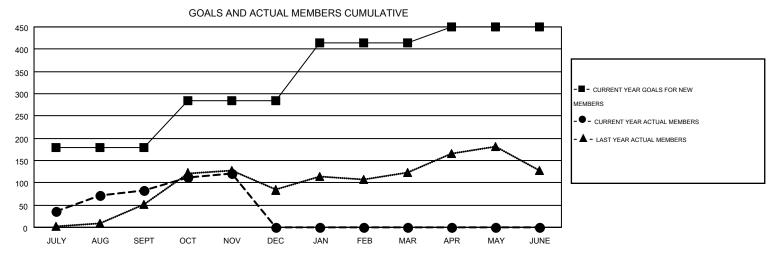

## MONTHLY MEMBERSHIP PROGRESS REPORT

Multiple District 411

Results as of: 11/30/2015

**LOCATION: KENYA AFRICA** 

GMT: AMARPREET SEMBI

GMT CA 6-Afi

|               |                  | Clubs            |                  |                  | Members               |                    |                                        |                    |                  |  |
|---------------|------------------|------------------|------------------|------------------|-----------------------|--------------------|----------------------------------------|--------------------|------------------|--|
|               | RESUL            | TS FOR 2015-2016 |                  |                  | RESULTS FOR 2015-2016 |                    |                                        |                    |                  |  |
| QUARTER       | NEW CLUB<br>GOAL | NEW CLUBS        | DROPPED<br>CLUBS | NET<br>GAIN/LOSS | QUARTER               | NEW MEMBER<br>GOAL | CHARTER AND<br>NEW<br>MEMBERS<br>ADDED | DROPPED<br>MEMBERS | NET<br>GAIN/LOSS |  |
| JULY/AUG/SEPT | 3                | 2                | 1                | 1                | JULY/AUG/SEPT         | 180                | 156                                    | 73                 | 83               |  |
| OCT/NOV/DEC   | 3                | 1                | 1                | 0                | OCT/NOV/DEC           | 105                | 98                                     | 60                 | 38               |  |
| JAN/FEB/MAR   | 2                | 0                | 0                | 0                | JAN/FEB/MAR           | 130                | 0                                      | 0                  | 0                |  |
| APR/MAY/JUNE  | 1                | 0                | 0                | 0                | APR/MAY/JUNE          | 35                 | 0                                      | 0                  | 0                |  |

## GOALS AND ACTUAL NEW CLUBS CUMULATIVE

| DROPPED CLUBS: 2 |     | 49 CLUBS OF 112 ADDED 1 OR MORE | GENDER DISTRIBUTION   |                |            |
|------------------|-----|---------------------------------|-----------------------|----------------|------------|
|                  |     | NEW MEMBERS                     | MALE                  | 1,952 (67.92%) |            |
| DROPPED MEMBERS  |     |                                 | FEMALE                | 922 (32.08%)   |            |
| DECEASED         | 5   | CLICK HERE FOR HEALTH           |                       |                | 592        |
| CLUB CANCELLED 0 |     | ASSESSMENT DATA                 | FAMILY UNIT MEMBERS   |                |            |
| OTHER            | 128 |                                 | HEAD OF HOUSEHOLD     |                | 271<br>321 |
| TOTAL            | 133 |                                 | NON-HEAD OF HOUSEHOLD |                |            |