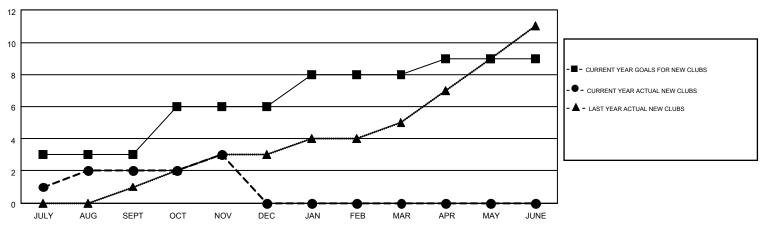

## MONTHLY MEMBERSHIP PROGRESS REPORT

Multiple District 411

Results as of: 11/30/2015

**LOCATION: KENYA AFRICA** 

GMT: AMARPREET SEMBI

GMT CA 6-Afi

|               |                  | Clubs            |                  |                  | Members               |                    |                                        |                    |                  |  |
|---------------|------------------|------------------|------------------|------------------|-----------------------|--------------------|----------------------------------------|--------------------|------------------|--|
|               | RESUL            | TS FOR 2015-2016 |                  |                  | RESULTS FOR 2015-2016 |                    |                                        |                    |                  |  |
| QUARTER       | NEW CLUB<br>GOAL | NEW CLUBS        | DROPPED<br>CLUBS | NET<br>GAIN/LOSS | QUARTER               | NEW MEMBER<br>GOAL | CHARTER AND<br>NEW<br>MEMBERS<br>ADDED | DROPPED<br>MEMBERS | NET<br>GAIN/LOSS |  |
| JULY/AUG/SEPT | 3                | 2                | 1                | 1                | JULY/AUG/SEPT         | 180                | 156                                    | 73                 | 83               |  |
| OCT/NOV/DEC   | 3                | 1                | 1                | 0                | OCT/NOV/DEC           | 105                | 98                                     | 60                 | 38               |  |
| JAN/FEB/MAR   | 2                | 0                | 0                | 0                | JAN/FEB/MAR           | 130                | 0                                      | 0                  | 0                |  |
| APR/MAY/JUNE  | 1                | 0                | 0                | 0                | APR/MAY/JUNE          | 35                 | 0                                      | 0                  | 0                |  |

## GOALS AND ACTUAL NEW CLUBS CUMULATIVE

| DROPPED CLUBS: 2 |     | 49 CLUBS OF 112 ADDED 1 OR MORE | GENDER DISTRIBUTION   |                |            |
|------------------|-----|---------------------------------|-----------------------|----------------|------------|
|                  |     | NEW MEMBERS                     | MALE                  | 1,952 (67.92%) |            |
| DROPPED MEMBERS  |     |                                 | FEMALE                | 922 (32.08%)   |            |
| DECEASED         | 5   | CLICK HERE FOR HEALTH           |                       |                | 592        |
| CLUB CANCELLED 0 |     | ASSESSMENT DATA                 | FAMILY UNIT MEMBERS   |                |            |
| OTHER            | 128 |                                 | HEAD OF HOUSEHOLD     |                | 271<br>321 |
| TOTAL            | 133 |                                 | NON-HEAD OF HOUSEHOLD |                |            |